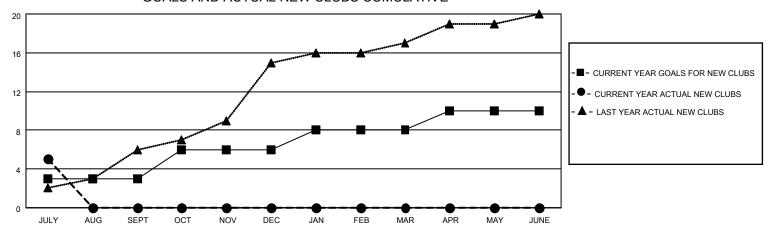

| 5           | 0             | JULY/AUG/SEPT         | 90                     | 169                     | 62                                                 |  |
| OCT/NOV/DEC   | 3             | 0           | 0             | OCT/NOV/DEC           | 60                     | 0                       | 0                                                  |  |
| JAN/FEB/MAR   | 2             | 0           | 0             | JAN/FEB/MAR           | 45                     | 0                       | 0                                                  |  |
| APR/MAY/JUNE  | 2             | 0           | 0             | APR/MAY/JUNE          | 30                     | 0                       | 0                                                  |  |

## GOALS AND ACTUAL NEW CLUBS CUMULATIVE



## GOALS AND ACTUAL MEMBERS CUMULATIVE



| DROPPED CLUBS: 0 |    | 24 CLUBS OF 155 ADDED 1 OR MORE | GENDER DISTRIBUTION                 |                |       |
|------------------|----|---------------------------------|-------------------------------------|----------------|-------|
|                  |    | NEW MEMBERS                     | MALE                                | 3,651 (86.50%) |       |
|                  |    |                                 | FEMALE                              | 570 (13.50%)   |       |
| DROPPED MEMBERS  |    |                                 |                                     |                |       |
| DECEASED         | 3  | CLICK HERE FOR CUMULATIVE       | TOTAL FAMILY UNIT MEMBERS           |                | 1,519 |
| CLUB CANCELLED 0