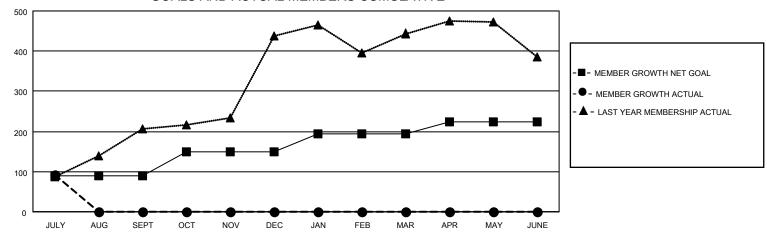

## GOALS AND ACTUAL MEMBERS CUMULATIVE

| DROPPED CLUBS: 0 |    | 24 CLUBS OF 155 ADDED 1 OR MORE | GENDER DISTRIBUTION                 |                |       |
|------------------|----|---------------------------------|-------------------------------------|----------------|-------|
|                  |    | NEW MEMBERS                     | MALE                                | 3,651 (86.50%) |       |
|                  |    |                                 | FEMALE                              | 570 (13.50%)   |       |
| DROPPED MEMBERS  |    |                                 |                                     |                |       |
| DECEASED         | 3  | CLICK HERE FOR CUMULATIVE       | TOTAL FAMILY UNIT MEMBERS           |                | 1,519 |
| CLUB CANCELLED 0 |    | MEMBERSHIP DATA                 |                                     |                |       |
| OTHER            | 59 |                                 | FAMILY MEMBERS PAYING HALF 99. DUES |                | 994   |
| TOTAL            | 62 |                                 | 000                                 |                |       |